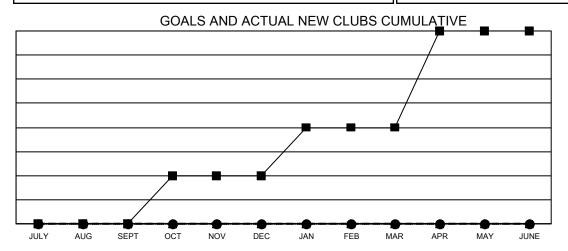

## Multiple District 43

LOCATION: KENTUCKY

| Clubs                 |               |           |               |  |  |
|-----------------------|---------------|-----------|---------------|--|--|
| RESULTS FOR 2022-2023 |               |           |               |  |  |
| QUARTER               | NEW CLUB GOAL | NEW CLUBS | DROPPED CLUBS |  |  |
| JULY/AUG/SEPT         | 0             | 0         | 3             |  |  |
| OCT/NOV/DEC           | 1             | 0         | 1             |  |  |
| JAN/FEB/MAR           | 1             | 0         | 0             |  |  |
| APR/MAY/JUNE          | 2             | 0         | 0             |  |  |

- CURRENT YEAR GOALS FOR NEW CLUBS

- ● - CURRENT YEAR ACTUAL NEW CLUBS

- ▲ - LAST YEAR ACTUAL NEW CLUBS