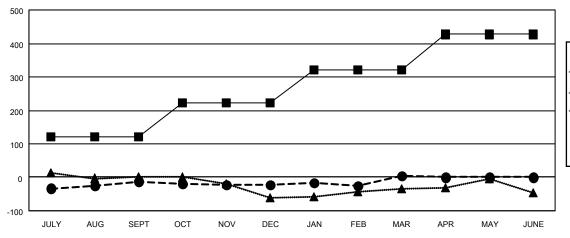

| Members      |                       |                      |                         |                                                      |  |  |
|--------------|-----------------------|----------------------|-------------------------|------------------------------------------------------|--|--|
|              | RESULTS FOR 2022-2023 |                      |                         |                                                      |  |  |
| QUARTER      | MEMBE                 | R GROWTH NET<br>GOAL | MEMBER GROWTH<br>ACTUAL | H DROPPED<br>MEMBERS ACTUAL<br>(including transfers) |  |  |
| JULY/AUG/SE  | EPT                   | 122                  | 116                     | 109                                                  |  |  |
| OCT/NOV/DE   | С                     | 100                  | 73                      | 74                                                   |  |  |
| JAN/FEB/MAR  |                       | 100                  | 109                     | 77                                                   |  |  |
| APR/MAY/JUNE |                       | 105                  | 0                       | 0                                                    |  |  |

## GOALS AND ACTUAL MEMBERS CUMULATIVE

| - | <b>MEMBER</b> | <b>GROWTH</b> | NET | GOAL |
|---|---------------|---------------|-----|------|
|   |               |               |     |      |

- MEMBER GROWTH ACTUAL